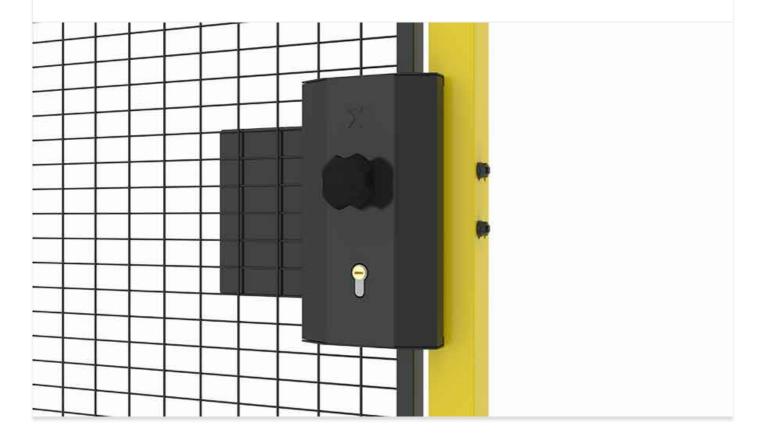

## Cylinder panic release lock

Increase safety and controlled access with this Cylinder panic release lock. Featuring an active EU cylinder and fitting both EU and US cylinders, it ensures swift exit through a panic release that transforms any door into an escape route.

The Cylinder panic release lock is designed for environments that require dependable safety without compromising ease of exit. Its active locking function is powered by an EU cylinder, ensuring robust control over authorized access. Compatible with both EU and US cylinder formats (EU shape), it provides straightforward installation on single hinge doors. In urgent situations, the integrated panic release swiftly converts the door into a secure escape route, granting occupants immediate egress while maintaining reliable day-to-day protection.